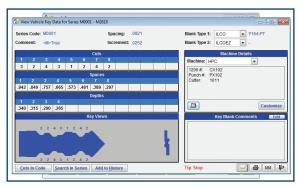

# THE SOFTWARE - LOOKUP & CUT A KEY BY MANUFACTURER

In the Manufacturer's section, the Genericode software allows you to cut a key when the bitting is known. You can search alphabetically by manufacturer's name, series or key blank number. Enter your own information for new series, or make a customized chart. All database information is completely editable. Once you have chosen the chart you wish to cut a key for, simply enter the cut numbers and click the "Cut Key" button. If you simply want to generate a random key bitting for rekeying purposes, click the random icon and a bitting will be generated. The software enables you to plunge cut or laser (profile) cut the key. An image of the key to be generated can be viewed with the click of a mouse.