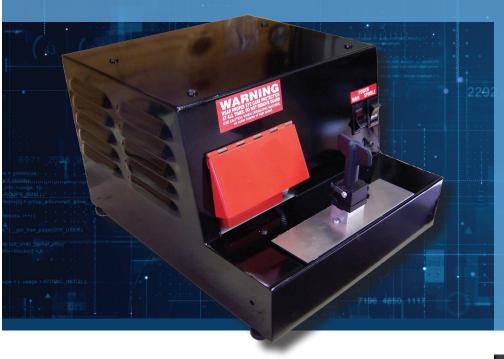

### THE MACHINE

The FRA-2001 machine is completely controlled through a serial cable by our Genericode software. The machine has no keypad or identification numbers to be confused by when trying to cut a key. Once information is sent, the machine can cut a six-pin key in about 15 seconds. Ball screws and sealed ball bearings are used for smooth motion on both axes. A reversible vise is included with the machine, complete with shoulder and tip stops. The FRA-2001 does not have the capability to make angled cuts for Medeco keys.