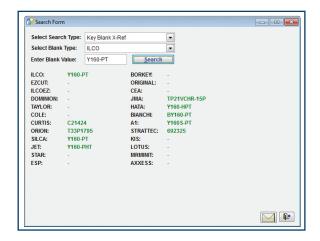

#### **LOOKUP & CUT A KEY BY CODE**

The Codes section allows you to look up almost any domestic or imported code you'll run into. You can also search the database by key blank or partial cuts. The program will also show a progression chart for any partial code you enter. Once the code or progression is determined, use the machine to originate your key.