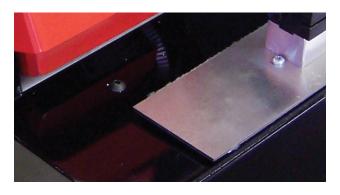

## THE MACHINE

The FRA-2001 machine is completely controlled through a serial cable by our Genericode software. The machine has no keypad or identification numbers to be confused by when trying to cut a key. Once information is sent, the machine can cut a six-pin key in about 15 seconds. Ball screws and sealed ball bearings are used for smooth motion on both axes. A reversible vise is included with the machine, complete with shoulder and tip stops. The FRA-2001 does not have the capability to make angled cuts for Medeco keys.