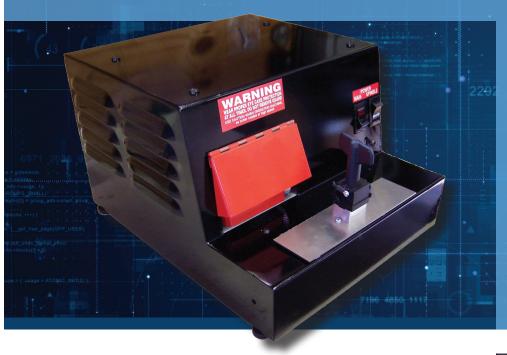

# FRA-2001 COMPUTER-DRIVEN CODE MACHINE

## **FULLY AUTOMATIC CODE CUTTING**

The FRA-2001 is packed with features you'll use daily. More than just a computerized code machine, here is just a sampling of the machine's capabilities.

## THE MACHINE

The FRA-2001 machine is completely controlled through a serial cable by our Genericode software. The machine has no keypad or identification numbers to be confused by when trying to cut a key. Once information is sent, the machine can cut a six-pin key in about 15 seconds. Ball screws and sealed ball bearings are used for smooth motion on both axes. A reversible vise is included with the machine, complete with shoulder and tip stops. The FRA-2001 does not have the capability to make angled cuts for Medeco keys.