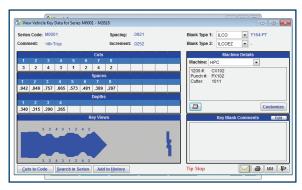

#### **LOOKUP & CUT A KEY BY CODE**

The Codes section allows you to look up almost any domestic or imported code you'll run into. You can also search the database by key blank or partial cuts. The program will also show a progression chart for any partial code you enter. Once the code or progression is determined, use the machine to originate your key.