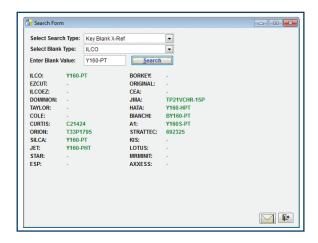

#### **LOOKUP & CUT A KEY BY CODE**

The Codes section allows you to look up almost any domestic or imported code you'll run into. You can also search the database by key blank or partial cuts. The program will also show a progression chart for any partial code you enter. Once the code or progression is determined, use the machine to originate your key.